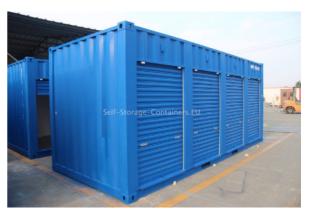

## **20FT SELF-STORAGE 4 COMPARTMENTS**

| Dimensions                          |                          |
|-------------------------------------|--------------------------|
| Length exterior                     | 6.058mm                  |
| Width exterior                      | 2.438mm                  |
| Height exterior                     | 2.591m                   |
| Depth interior per compartment      | 2.248mm                  |
| Width interior per compartment      | 1.420mm                  |
| Height interior per compartment     | 2.282mm                  |
| Volume per compartment in m3        | 7,28m3                   |
| Internal floorspace per m2          | 3,19m2                   |
| Height and width door               | 1880mm x 900mm           |
| Type of insulation                  | 50mm Mineral wool or EPS |
| Color exterior                      | Option of RAL color      |
| Color interior                      | White                    |
| Color doors                         | Option of RAL color      |
| Door type                           | Roller Shutter           |
| Number of air vents per compartment | 4                        |
| Weight                              | 2.300 kg                 |
| Forklift pockets                    | Yes                      |
| Stackable                           | Yes, 3 levels            |
| Paintsystem                         | Standard                 |
| CSC-plate                           | No                       |
| Suited for international transport  | No                       |
| Number of locking rings bottom door | 1 or 2                   |

**Pictures** 

copyright Know How Trading B.V.