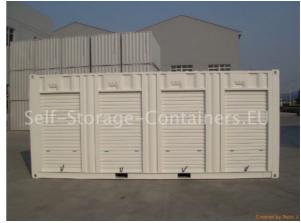

## **20FT SELF-STORAGE 4 COMPARTMENTS**

| Dimensions                          |                          |
|-------------------------------------|--------------------------|
| Length exterior                     | 6.058mm                  |
| Width exterior                      | 2.438mm                  |
| Height exterior                     | 2.591m                   |
| Depth interior per compartment      | 2.248mm                  |
| Width interior per compartment      | 1.420mm                  |
| Height interior per compartment     | 2.282mm                  |
| Volume per compartment in m3        | 7,28m3                   |
| Internal floorspace per m2          | 3,19m2                   |
| Height and width door               | 1880mm x 900mm           |
| Type of insulation                  | 50mm Mineral wool or EPS |
| Color exterior                      | Option of RAL color      |
| Color interior                      | White                    |
| Color doors                         | Option of RAL color      |
| Door type                           | Roller Shutter           |
| Number of air vents per compartment | 4                        |
| Weight                              | 2.300 kg                 |
| Forklift pockets                    | Yes                      |
| Stackable                           | Yes, 3 levels            |
| Paintsystem                         | Standard                 |
| CSC-plate                           | No                       |
| Suited for international transport  | No                       |
| Number of locking rings bottom door | 1 or 2                   |

**Pictures** 

copyright Know How Trading B.V.