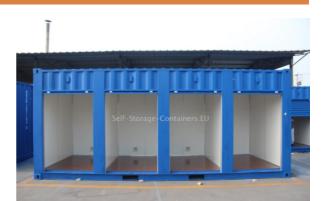

## **20FT SELF-STORAGE 4 COMPARTMENTS**

| Dimensions                          |                          |
|-------------------------------------|--------------------------|
| Length exterior                     | 6.058mm                  |
| Width exterior                      | 2.438mm                  |
| Height exterior                     | 2.591m                   |
| Depth interior per compartment      | 2.248mm                  |
| Width interior per compartment      | 1.420mm                  |
| Height interior per compartment     | 2.282mm                  |
| Volume per compartment in m3        | 7,28m3                   |
| Internal floorspace per m2          | 3,19m2                   |
| Height and width door               | 1880mm x 900mm           |
| Type of insulation                  | 50mm Mineral wool or EPS |
| Color exterior                      | Option of RAL color      |
| Color interior                      | White                    |
| Color doors                         | Option of RAL color      |
| Door type                           | Roller Shutter           |
| Number of air vents per compartment | 4                        |
| Weight                              | 2.300 kg                 |
| Forklift pockets                    | Yes                      |
| Stackable                           | Yes, 3 levels            |
| Paintsystem                         | Standard                 |
| CSC-plate                           | No                       |
| Suited for international transport  | No                       |
| Number of locking rings bottom door | 1 or 2                   |

**Pictures** 

copyright Know How Trading B.V.