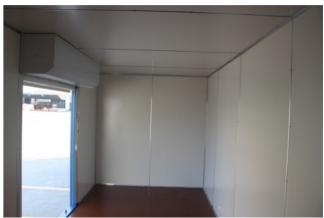

## **40FT SELF-STORAGE 2 COMPARTMENTS**

| Dimensions                          |                          |
|-------------------------------------|--------------------------|
| Length exterior                     | 12.192mm                 |
| Width exterior                      | 2.438mm                  |
| Height exterior                     | 2.591m                   |
| Depth interior per compartment      | 2.248mm                  |
| Width interior per compartment      | 5.987mm                  |
| Height interior per compartment     | 2.282mm                  |
| Volume per compartment in m3        | 30,71m3                  |
| Internal floorspace per m2          | 13,46m2                  |
| Height and width door               | 1880mm x 1600mm          |
| Type of insulation                  | 50mm Mineral wool or EPS |
| Color exterior                      | Option of RAL color      |
| Color interior                      | White                    |
| Color doors                         | Option of RAL color      |
| Door type                           | Roller Shutter           |
| Number of air vents per compartment | 4                        |
| Weight                              | 3.200 kg                 |
| Forklift pockets                    | Yes                      |
| Stackable                           | Yes, 3 levels            |
| Paintsystem                         | Standard                 |
| CSC-plate                           | No                       |
| Suited for international transport  | No                       |
|                                     |                          |

**Pictures** 

KNOW HOW

Number of locking rings bottom door