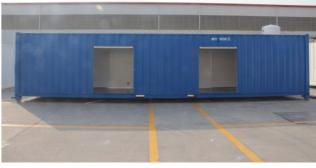

## **40FT SELF-STORAGE 2 COMPARTMENTS**

| Dimensions                          |                          |
|-------------------------------------|--------------------------|
| Length exterior                     | 12.192mm                 |
| Width exterior                      | 2.438mm                  |
| Height exterior                     | 2.591m                   |
| Depth interior per compartment      | 2.248mm                  |
| Width interior per compartment      | 5.987mm                  |
| Height interior per compartment     | 2.282mm                  |
| Volume per compartment in m3        | 30,71m3                  |
| Internal floorspace per m2          | 13,46m2                  |
| Height and width door               | 1880mm x 1600mm          |
| Type of insulation                  | 50mm Mineral wool or EPS |
| Color exterior                      | Option of RAL color      |
| Color interior                      | White                    |
| Color doors                         | Option of RAL color      |
| Door type                           | Roller Shutter           |
| Number of air vents per compartment | 4                        |
| Weight                              | 3.200 kg                 |
| Forklift pockets                    | Yes                      |
| Stackable                           | Yes, 3 levels            |
| Paintsystem                         | Standard                 |
| CSC-plate                           | No                       |
| Suited for international transport  | No                       |
|                                     |                          |

**Pictures** 

KNOW HOW

Number of locking rings bottom door