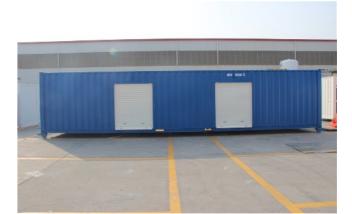

## **40FT SELF-STORAGE 2 COMPARTMENTS**

| Dimensions                          |                          |
|-------------------------------------|--------------------------|
| Length exterior                     | 12.192mm                 |
| Width exterior                      | 2.438mm                  |
| Height exterior                     | 2.591m                   |
| Depth interior per compartment      | 2.248mm                  |
| Width interior per compartment      | 5.987mm                  |
| Height interior per compartment     | 2.282mm                  |
| Volume per compartment in m3        | 30,71m3                  |
| Internal floorspace per m2          | 13,46m2                  |
| Height and width door               | 1880mm x 1600mm          |
| Type of insulation                  | 50mm Mineral wool or EPS |
| Color exterior                      | Option of RAL color      |
| Color interior                      | White                    |
| Color doors                         | Option of RAL color      |
| Door type                           | Roller Shutter           |
| Number of air vents per compartment | 4                        |
| Weight                              | 3.200 kg                 |
| Forklift pockets                    | Yes                      |
| Stackable                           | Yes, 3 levels            |
| Paintsystem                         | Standard                 |
| CSC-plate                           | No                       |
| Suited for international transport  | No                       |
|                                     |                          |

**Pictures** 

KNOW HOW

Number of locking rings bottom door