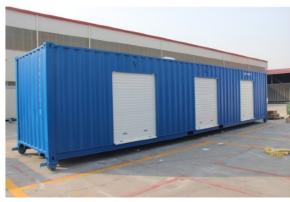

## **40FT SELF-STORAGE 3 COMPARTMENTS**

| Dimensions                          |                          |
|-------------------------------------|--------------------------|
| Length exterior                     | 12.192mm                 |
| Width exterior                      | 2.438mm                  |
| Height exterior                     | 2.591m                   |
| Depth interior per compartment      | 2.248mm                  |
| Width interior per compartment      | 3.791mm                  |
| Height interior per compartment     | 2.282mm                  |
| Volume per compartment in m3        | 19,45m3                  |
| Internal floorspace per m2          | 8,52m2                   |
| Height and width door               | 1880mm x 1600mm          |
| Type of insulation                  | 50mm Mineral wool or EPS |
| Color exterior                      | Option of RAL color      |
| Color interior                      | White                    |
| Color doors                         | Option of RAL color      |
| Door type                           | Roller Shutter           |
| Number of air vents per compartment | 4                        |
| Weight                              | 3.300 kg                 |
| Forklift pockets                    | Yes                      |
| Stackable                           | Yes, 3 levels            |
| Paintsystem                         | Standard                 |
| CSC-plate                           | No                       |
| Suited for international transport  | No                       |