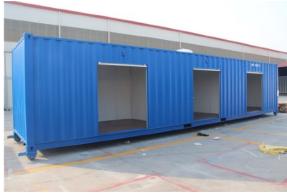

## **40FT SELF-STORAGE 3 COMPARTMENTS**

| Dimensions                          |                          |
|-------------------------------------|--------------------------|
| Length exterior                     | 12.192mm                 |
| Width exterior                      | 2.438mm                  |
| Height exterior                     | 2.591m                   |
| Depth interior per compartment      | 2.248mm                  |
| Width interior per compartment      | 3.791mm                  |
| Height interior per compartment     | 2.282mm                  |
| Volume per compartment in m3        | 19,45m3                  |
| Internal floorspace per m2          | 8,52m2                   |
| Height and width door               | 1880mm x 1600mm          |
| Type of insulation                  | 50mm Mineral wool or EPS |
| Color exterior                      | Option of RAL color      |
| Color interior                      | White                    |
| Color doors                         | Option of RAL color      |
| Door type                           | Roller Shutter           |
| Number of air vents per compartment | 4                        |
| Weight                              | 3.300 kg                 |
| Forklift pockets                    | Yes                      |
| Stackable                           | Yes, 3 levels            |
| Paintsystem                         | Standard                 |
| CSC-plate                           | No                       |
| Suited for international transport  | No                       |