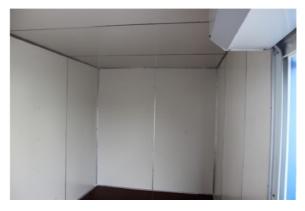

## **40FT SELF-STORAGE 3 COMPARTMENTS**

| Dimensions                          |                          |
|-------------------------------------|--------------------------|
| Length exterior                     | 12.192mm                 |
| Width exterior                      | 2.438mm                  |
| Height exterior                     | 2.591m                   |
| Depth interior per compartment      | 2.248mm                  |
| Width interior per compartment      | 3.791mm                  |
| Height interior per compartment     | 2.282mm                  |
| Volume per compartment in m3        | 19,45m3                  |
| Internal floorspace per m2          | 8,52m2                   |
| Height and width door               | 1880mm x 1600mm          |
| Type of insulation                  | 50mm Mineral wool or EPS |
| Color exterior                      | Option of RAL color      |
| Color interior                      | White                    |
| Color doors                         | Option of RAL color      |
| Door type                           | Roller Shutter           |
| Number of air vents per compartment | 4                        |
| Weight                              | 3.300 kg                 |
| Forklift pockets                    | Yes                      |
| Stackable                           | Yes, 3 levels            |
| Paintsystem                         | Standard                 |
| CSC-plate                           | No                       |
| Suited for international transport  | No                       |