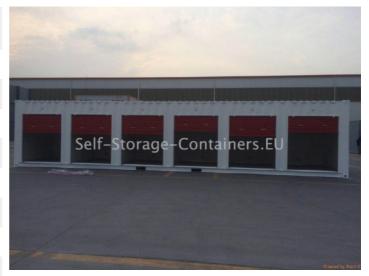

## **40FT SELF-STORAGE 6 COMPARTMENTS**

Number of locking rings bottom door

**Pictures** 