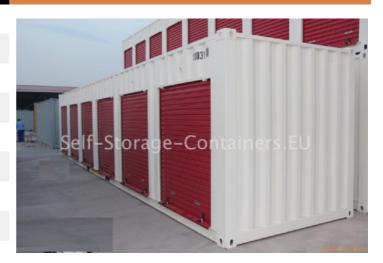

## **40FT SELF-STORAGE 6 COMPARTMENTS**

Number of locking rings bottom door

**Pictures** 