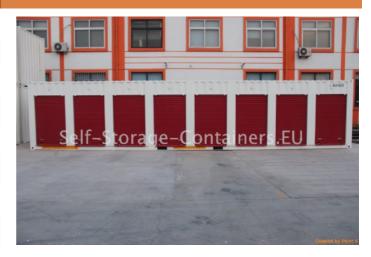

## **40FT SELF-STORAGE 8 COMPARTMENTS**

## **Dimensions**

12.192mm

Width exterior 2.438mm

Height exterior 2.591m

Length exterior

Depth interior per compartment 2.248mm

Width interior per compartment 1.446mm

Height interior per compartment 2.282mm

Volume per compartment in m3 7,42m3

Internal floorspace per m2 3,25m2

Height and width door 1880mm x 1200mm

Type of insulation 50mm Mineral wool

or EPS

Color exterior Option of RAL color

Color interior White

Color doors Option of RAL color

**Door type** Roller Shutter

Number of air vents per compartment

Weight 3.600 kg

Forklift pockets Yes

Stackable Yes, 3 levels

Paintsystem Standard

CSC-plate No

Suited for international transport No

Number of locking rings bottom door 1 or 2